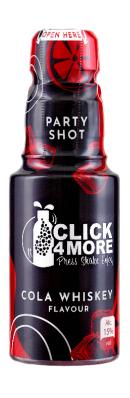

### **PRODUCT DECLARATION - PARTY FAMILY**

# **PARTY SHOT COLA WHISKEY:**

#### **SALES DESCRIPTION:**

ALCOHOLIC MIXED DRINK

ALC. 15% VOL

#### **INGREDIENTS:**

WATER, ALCOHOL, SUGAR, CARAMEL SYRUP POWDER, ACIDIFIER CITRIC ACID, NATURAL FLAVOUR, ACIDITY REGULATOR SODIUM CITRATE

CLICK4MORE - press, shake, enjoy - the new beverage concept.

www.click4more.online page 3 of 3