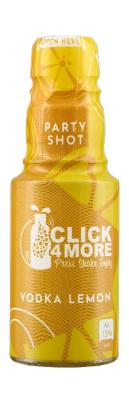

### **PARTY SHOT VODKA LEMON:**

#### **SALES DESCRIPTION:**

ALCOHOLIC MIXED DRINK

ALC. 15% VOL

#### **INGREDIENTS:**

WATER, VODKA, SUGAR, ACIDIFIER CITRIC ACID, NATURAL FLAVOUR, ACIDITY REGULATOR SODIUM CITRATE.

www.click4more.online page 2 of 3