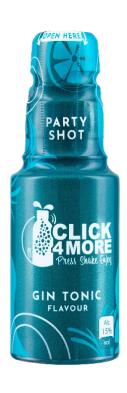

## **PARTY SHOT GIN TONIC:**

#### **SALES DESCRIPTION:**

ALCOHOLIC MIXED DRINK

ALC. 15% VOL

#### **INGREDIENTS:**

WATER, ALCOHOL, SUGAR, ACIDIFIER CITRIC ACID, NATURAL FLAVOUR, ACIDITY REGULATOR SODIUM CITRATE, NATURAL FLAVOUR: CHININ.

www.click4more.online page 1 of 3